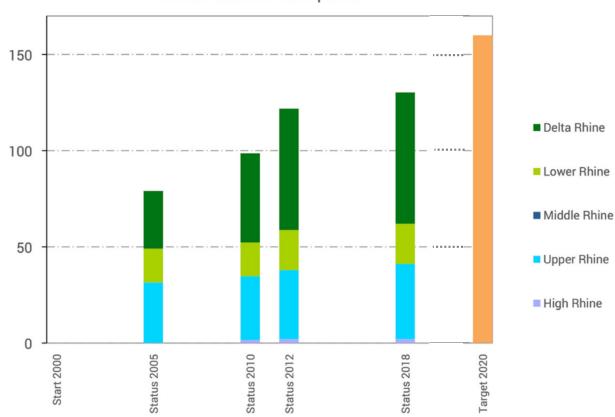

#### Reactivation of floodplains

Restore another 200 km² of floodplains by 2040