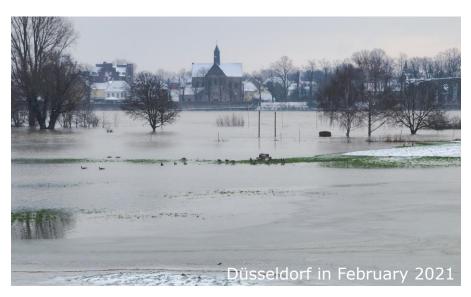

## Low water monitoring

#### Coordinated with ICPMS and IMC

| Colour | Class | Severity    | Designation       |
|--------|-------|-------------|-------------------|
| green  | 0     | >= NM7Q(T2) | normal = no LW    |
| yellow | 1     | < NM7Q(T2)  | frequent LW       |
| orange | 2     | < NM7Q(T5)  | less frequent LW  |
| red    | 3     | < NM7Q(T10) | rare LW           |
| purple | 4     | < NM7Q(T20) | very rare LW      |
| black  | 5     | < NM7Q(T50) | extremely rare LW |