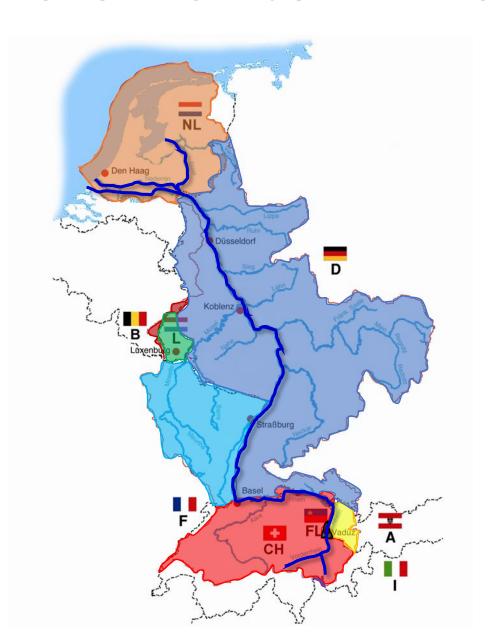

# Low water monitoring in the Rhine River Basin

#### **European River Symposium 2021**

Session 2: Adaptation to climate change: the interest of basin management planning

Nikola Schulte-Kellinghaus
International Commission for the Protection
of the Rhine (ICPR)







Internationale Kommission zum Schutz des Rheins

Commission Internationale pour la Protection du Rhin

> Internationale Commissie ter Bescherming van de Rijn

## The Rhine – a European river





#### **One river basin - nine countries**











## The Rhine and its challenges











#### **Success & objectives**





#### Reactivation of floodplains



Restore another 200 km² of floodplains by 2040

#### **Success & objectives**



Re-connection of floodplain bodies of water





Reconnect another 100 oxbow lakes by 2040

## Low water monitoring









#### Coordinated with ICPMS and IMC

| Colour | Class | Severity    | Designation       |
|--------|-------|-------------|-------------------|
| green  | 0     | >= NM7Q(T2) | normal = no LW    |
| yellow | 1     | < NM7Q(T2)  | frequent LW       |
| orange | 2     | < NM7Q(T5)  | less frequent LW  |
| red    | 3     | < NM7Q(T10) | rare LW           |
| purple | 4     | < NM7Q(T20) | very rare LW      |
| black  | 5     | < NM7Q(T50) | extremely rare LW |

#### Low w