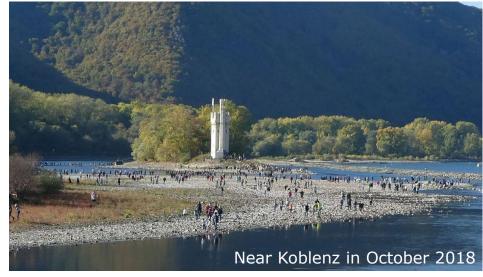

## Low water monitoring

#### Coordinated with ICPMS and IMC

| Colour | Class | Severity    | Designation       |
|--------|-------|-------------|-------------------|
| green  | 0     | >= NM7Q(T2) | normal = no LW    |
| yellow | 1     | < NM7Q(T2)  | frequent LW       |
| orange | 2     | < NM7Q(T5)  | less frequent LW  |
| red    | 3     | < NM7Q(T10) | rare LW           |
| purple | 4     | < NM7Q(T20) | very rare LW      |
| black  | 5     | < NM7Q(T50) | extremely rare LW |