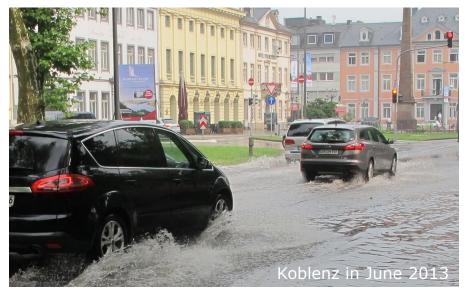

# Low water monitoring in the Rhine River Basin

#### **European River Symposium 2021**

Session 2: Adaptation to climate change: the interest of basin management planning

Nikola Schulte-Kellinghaus
International Commission for the Protection
of the Rhine (ICPR)







Internationale Kommission zum Schutz des Rheins

Commission Internationale pour la Protection du Rhin

> Internationale Commissie ter Bescherming van de Rijn

## The Rhine – a European river





#### **One river basin - nine countries**











## The Rhine and its challenges











#### **Success & objectives**





#### Reactivation of floodplains



Restore another 200 km² of floodplains by 2040

#### **Success & objectives**



Re-connection of floodplain bodies of water





Reconnect another 100 oxbow lakes by 2040

## Low water monitoring









#### Coordinated with ICPMS and IMC

| Colour | Class | Severity    | Designation       |
|--------|-------|-------------|-------------------|
| green  | 0     | >= NM7Q(T2) | normal = no LW    |
| yellow | 1     | < NM7Q(T2)  | frequent LW       |
| orange | 2     | < NM7Q(T5)  | less frequent LW  |
| red    | 3     | < NM7Q(T10) | rare LW           |
| purple | 4     | < NM7Q(T20) | very rare LW      |
| black  | 5     | < NM7Q(T50) | extremely rare LW |

#### Low water monitoring







https://edo.jrc.ec.europ