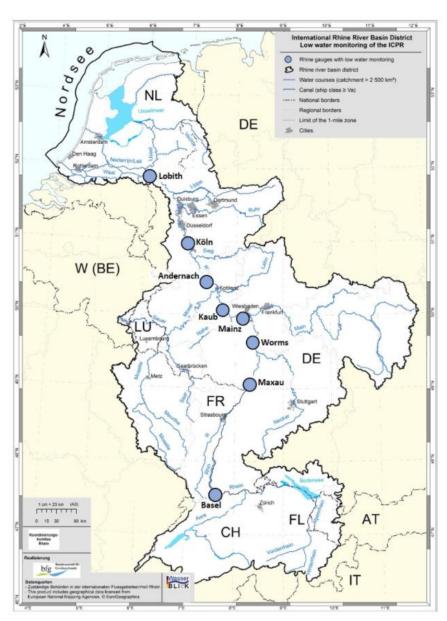

## Low water monitoring

#### Coordinated with ICPMS and IMC

| Colour | Class | Severity    | Designation       |
|--------|-------|-------------|-------------------|
| green  | 0     | >= NM7Q(T2) | normal = no LW    |
| yellow | 1     | < NM7Q(T2)  | frequent LW       |
| orange | 2     | < NM7Q(T5)  | less frequent LW  |
| red    | 3     | < NM7Q(T10) | rare LW           |
| purple | 4     | < NM7Q(T20) | very rare LW      |
| black  | 5     | < NM7Q(T50) | extremely rare LW |

#### Low water monitoring

https://edo.jrc.ec.europa.eu

www.iksr.org/en/topics/low-water/low-water-monitoring