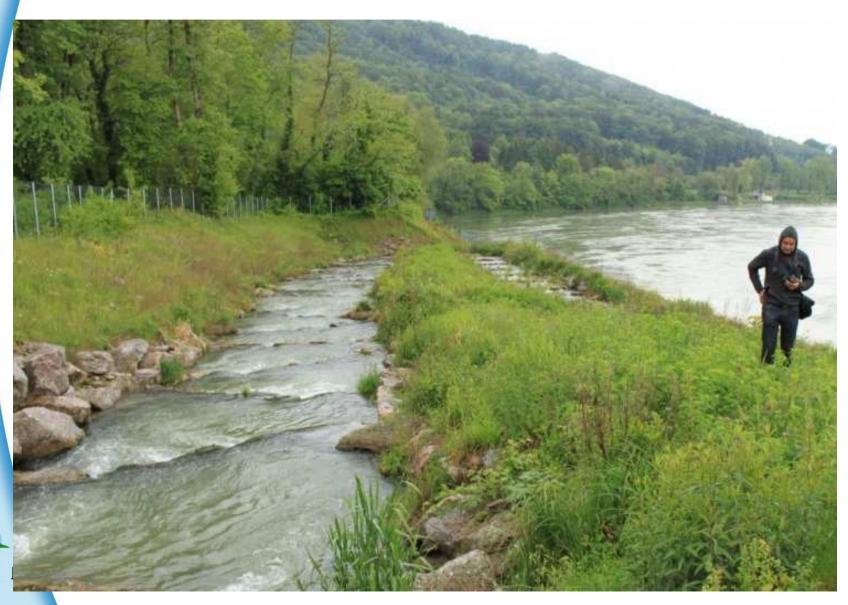

# **Example from Finland** Reinikkalankoski, transbordering river

### Case study: Restoration of Reinikkalankoski torrent

0.00 总量量量量

To discuss or comment on this case study, please use the discussion page.

# After: Accesable for Sea trout from Russia, new habitats