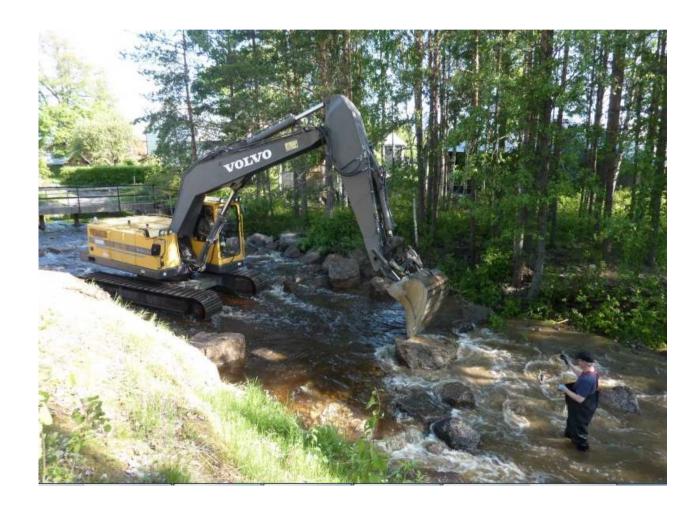

# **Example from Finland** Reinikkalankoski, transbordering river

### Case study: Restoration of Reinikkalankoski torrent

0.00 总量量量量

To discuss or comment on this case study, please use the discussion page.

## **During restoration**