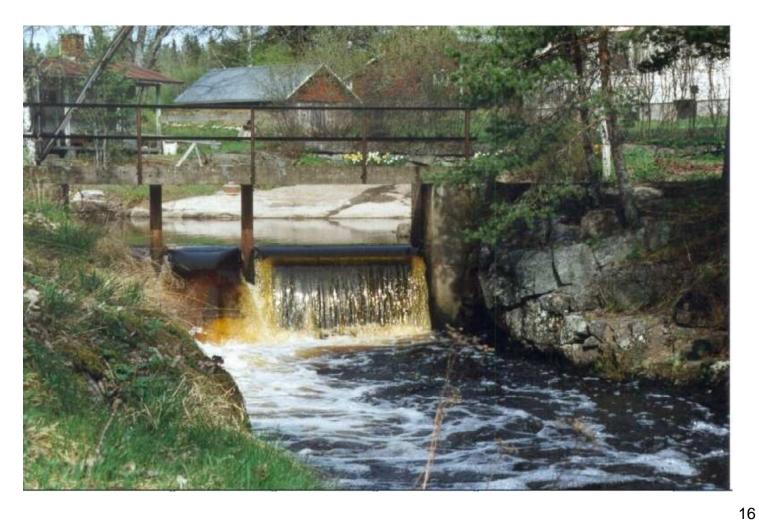

## **Estonia, Pirita river**

#### Case study: Restoration of Pirita River

This case study is pending approval.

Approve case study

Edit project overview

#### Project summary

The Pirita River is 105 km long river in the northern part of Estonia and it runs into the Gulf of Finland. Catchment area of the river is 799 km². The lower part of the Pirita River has ideal sites for salmon and trout reproduction. However, the salmon production is rather limited and and the large dam of