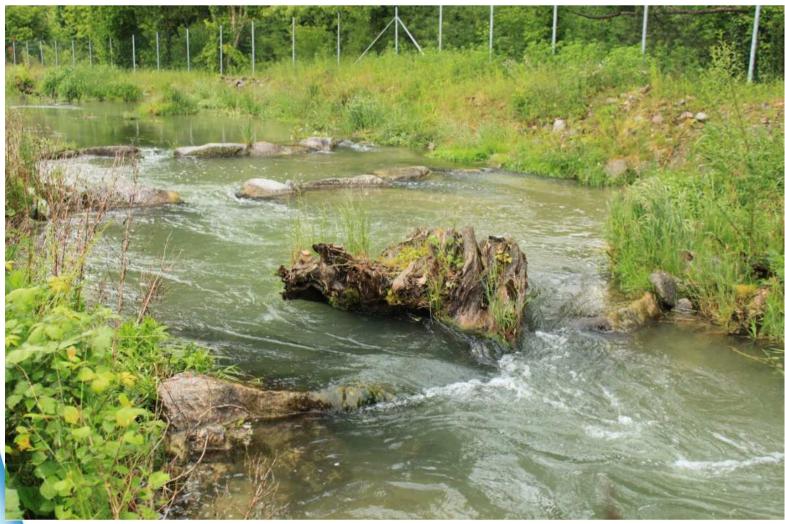

# **Example from Finland** Reinikkalankoski, transbordering river

### Case study: Restoration of Reinikkalankoski torrent

0.00 总量量量量

To discuss or comment on this case study, please use the discussion page.

# After: Accesable for Sea trout from Russia, new habitats