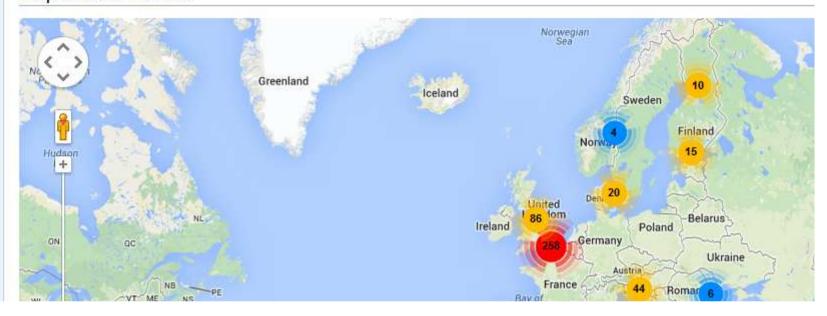

## What is RiverWiki?

- An online database with about 800 river restoration case studies from 31 countries Europian wide (Oct 2014)
- A tool for sharing best river restoration practices
  - Easily accessible contents are useful for policy makers, practitioners and researchers.
  - Case studies can be searched through country, coordinates, name and theme
  - Interactive anyone can create a new case study description and other users are able to comment and/or fulfil it – new monitoring results needed for every case
  - Accepting and moderating new cases (drafts) will be done by existing national river restoration centres

Up to now, the database holds 782 river restoration case studies from 31 countries

HAVE YOUR SAY, we are happy to receive any suggestions for improvements to the site please contact us.

The RiverWiki has been developed by the RESTORE partnership for sharing knowledge and promoting best practice on river restoration.