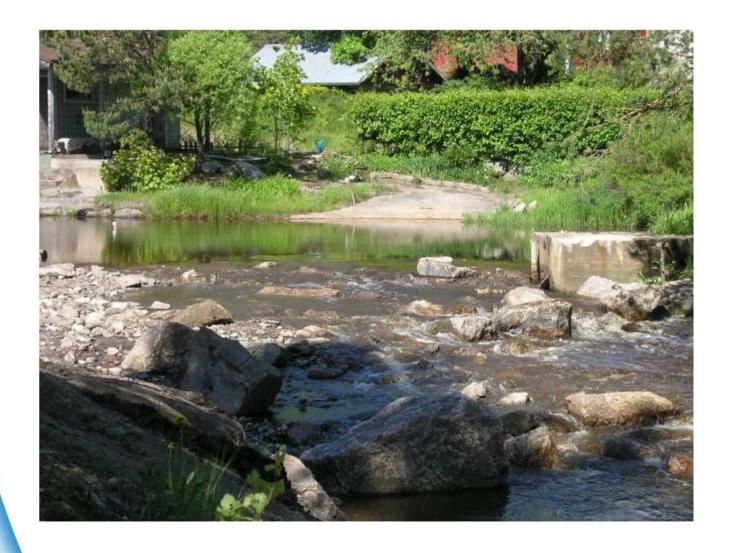

# **Example from Finland** Reinikkalankoski, transbordering river

# After: Accesable for Sea trout from Russia, new habitats