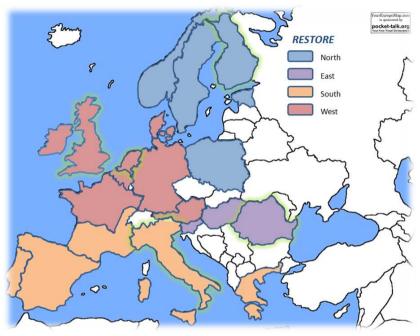

# **RESTORE** regions covering most of Europe

- Four geographical regions
  - North SYKE
  - West RRC, River Restoration Centre
  - East DLG, Dutch water agency
  - South CIRF, Italian river restoration centre

# **Goals of RESTORE**

- Promoted establishement of new river restoration networks and centres
  - North: Finland, Poland
- Promoted river restoration as a tool of River Basin Management and the Water Framework Directive
- RiverWiki