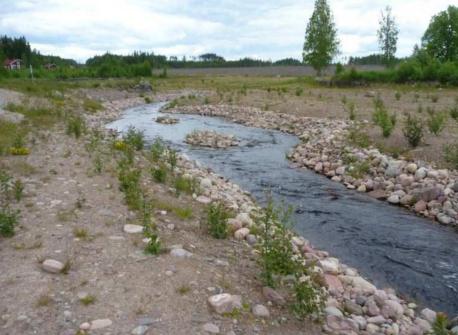

# **Example from Finland** Reinikkalankoski, transbordering river

# After: Accesable for Sea trout from Russia, new habitats